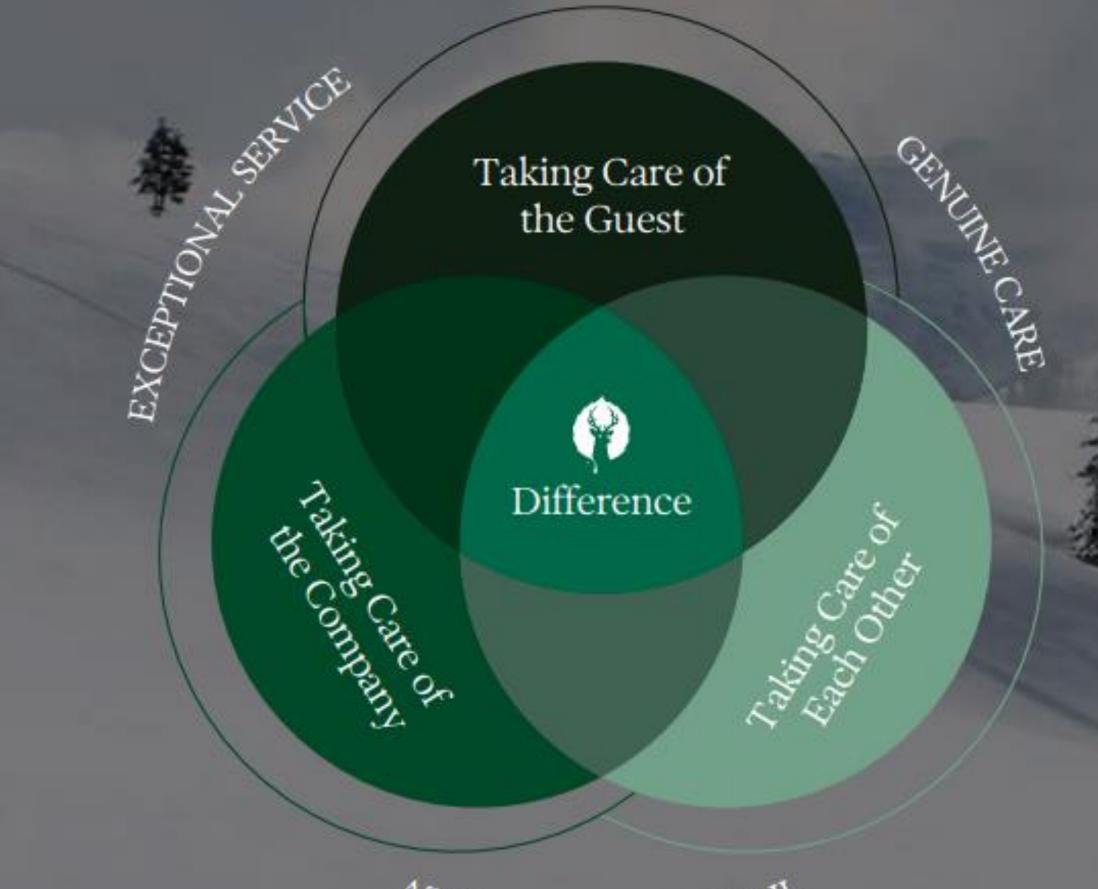

# Our Three Circle Model

Taking care of the guest Taking care of each other Taking care of the company

The Three Circle Mødel has been a part of Deer Valley since the resort's inception, informing and balancing the way we make decisions by equally weighting the importance of our stakeholders.

Exceptional Service + Genuine Care + Attention to Detail

# Deer Valley Difference

ATTENTION TO DET AIL

The essence of the Deer Valley Difference is Excellence.