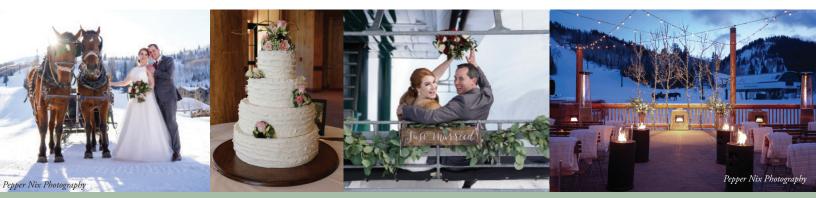

Minter Medding Packages

available during winter ski operations - December through April